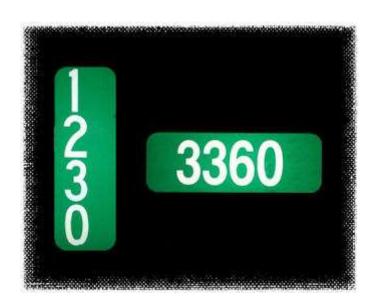

WE CAN'T HELP
YOU IF WE
CAN'T FIND
YOU!!!

Highly Visible Day or Night

Reflective Material on Both Sides

Fade Resistant, Last for Years

Pre-Drilled Holes

ORDER YOUR REFLECTIVE ADDRESS MARKER TODAY!

IT MAY HELP SAVE YOUR LIFE OR SOMEONE YOU LOVE

## Reflective Address Marker Order Form

Please complete the following information:

| N                                                                                                                                | ame:                                                                                |
|----------------------------------------------------------------------------------------------------------------------------------|-------------------------------------------------------------------------------------|
| Α                                                                                                                                | ddress:                                                                             |
| C                                                                                                                                | ity, State, Zip Code:                                                               |
| PI                                                                                                                               | none Number:                                                                        |
|                                                                                                                                  |                                                                                     |
| Address Number Requested                                                                                                         |                                                                                     |
|                                                                                                                                  |                                                                                     |
| Mounting Preference:                                                                                                             |                                                                                     |
| 1230                                                                                                                             | 3360                                                                                |
| 0                                                                                                                                | Vertical Horizontal                                                                 |
|                                                                                                                                  |                                                                                     |
|                                                                                                                                  |                                                                                     |
| Driveway Length:                                                                                                                 |                                                                                     |
|                                                                                                                                  |                                                                                     |
|                                                                                                                                  | Check if your driveway (from the road to your house) is greater than 1,500 ft long. |
|                                                                                                                                  | Check if your driveway (from the road to your house) is greater than 3,000 ft long. |
| Send check Along with Order Form To: East Haddam Fire Department – Attention Captain Neil Mosig PO Box 375 East Haddam, CT 06423 |                                                                                     |